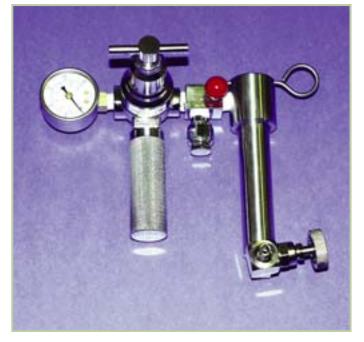

# BACK PRESSURE RECEIVER FOR $CO_2$ , 15 ML, STAINLESS STEEL TUBE #170-06

#### Components:

| e empenente. |                                        |  |
|--------------|----------------------------------------|--|
| #143-00      | Regulator, CONCOA/AIRCO                |  |
| #143-01      | Gauge, 200 PSI, 1/8" Bottom Connection |  |
| #143-02-10   | CO, Puncture Head Assembly             |  |
| #143-03      | Barrel for CO, Bulb                    |  |
| #143-06      | Safety Bleeder Valve, ¼" NPT           |  |
| #144-11      | Street Ell, 1/4"                       |  |
| #170-07      | O-ring for Receiver                    |  |
| #170-28      | Receiver Body, 15 mL, Stainless Steel  |  |
| #170-32      | Needle Valve, Male, ¼" × ¼" NPT        |  |
| #171-22      | Retainer Pin                           |  |
|              |                                        |  |

#170-06 Back Pressure Receiver