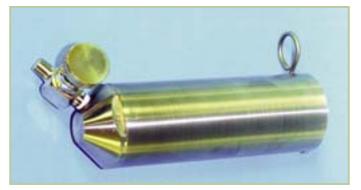

## BACK PRESSURE RECEIVER FOR $\rm N_{2},\,15~ML,\,$ STAINLESS STEEL TUBE #170-06-1

#### Components:

| #144-11 | Street Ell, 1/4"                                    |  |
|---------|-----------------------------------------------------|--|
| #144-15 | Bushing, ¼" NPT Male to ½" NPT Female, Plated Brass |  |
| #170-07 | O-ring                                              |  |
| #170-28 | Receiver Body                                       |  |
| #170-32 | Needle Valve, Male, 1/8" × 1/8" NPT                 |  |
| #171-22 | Retainer Pin                                        |  |
|         |                                                     |  |