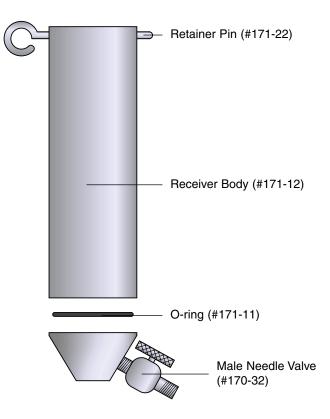

### BACK PRESSURE RECEIVER, 100 ML #171-10

### Components:

| #170-32 | Needle Valve, Male, 1/8" × 1/8" NPT |
|---------|-------------------------------------|
| #171-11 | O-ring for Receiver Body            |
| #171-12 | Receiver Body                       |
| #171-22 | Retainer Pin                        |

#171-10 Back Pressure Receiver, 100 mL